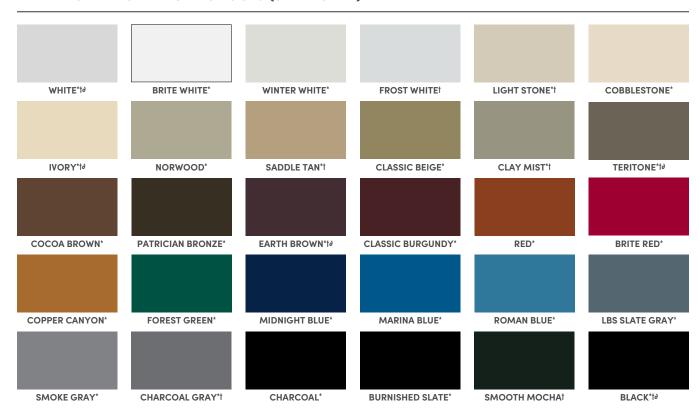

## **FLASHING COLLECTION**

## TRADITIONAL BUILDING PRODUCTS (STEEL ONLY)

### KEY:

\* = .015 29 Gauge † = .012 32 Gauge  $\partial$  = .020 26 Gauge

#### Premium colors: Brite Red, Copper Canyon and Midnight Blue

Klauer flashing material type and color availability vary by product and geographic region. Minimum order quantities may apply to non-standard materials and colors. Please contact your Klauer representative for availability in your area.