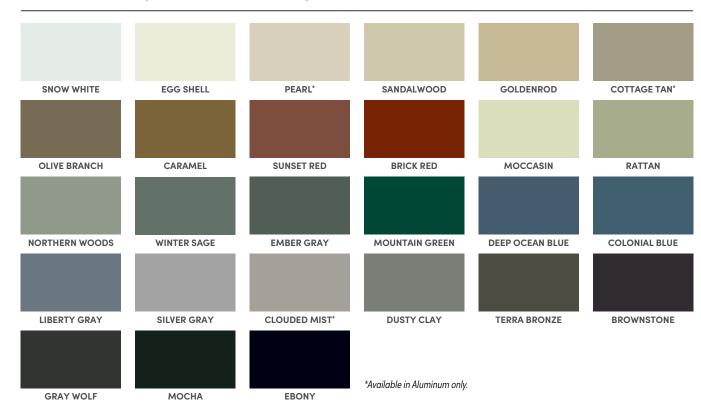

## **KLAUER CLASSIC (ALUMINUM AND STEEL)**

**FLASHING COLLECTION** 

## KLAUER SELECT (ALUMINUM ONLY)

Klauer flashing material type and color availability vary by product and geographic region. Minimum order quantities may apply to non-standard materials and colors. Please contact your Klauer representative for availability in your area.