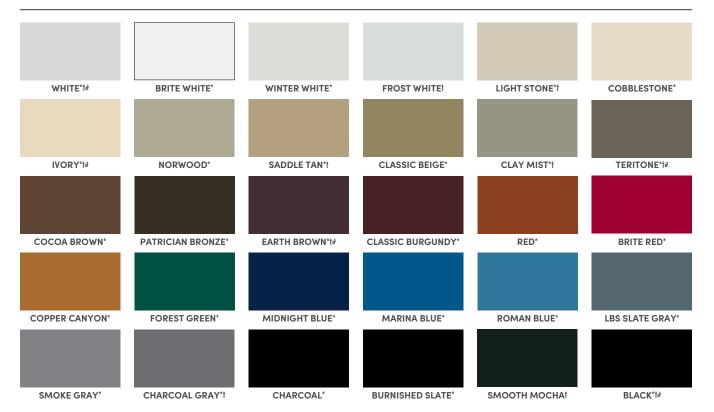

# **FLASHING COLLECTION**

### **KLAUER CLASSIC (ALUMINUM AND STEEL)**

### KEY:

\* = .015 29 Gauge

† = .012 32 Gauge

∂ = .020 26 Gauge

#### Premium colors: Brite Red, Copper Canyon and Midnight Blue

Klauer flashing material type and color availability vary by product and geographic region. Minimum order quantities may apply to non-standard materials and colors. Please contact your Klauer representative for availability in your area.