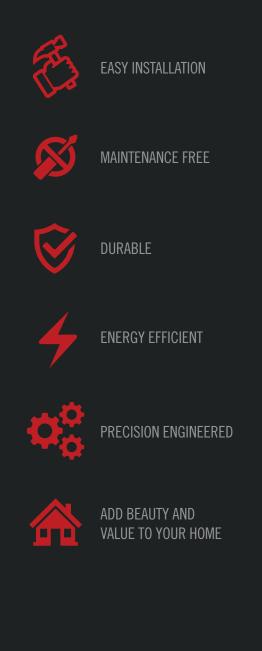

all, require minimal maintenance and come in styles and colors to fit any project design.

### QUALITY AND EXCELLENCE, REINVENTED SOFFIT AND FASCIA

Proper airflow is neccessary to keep a home healthy and energy efficient. The Klauer aluminum soffit and fascia line is the choice of building professionals for venting roof structures and finishing overhangs and porches. With a complete selection of colors, textures, embossing patterns and two distinct polyester paint systems, Klauer has the options to complement any project.

### EQUALIZE THE ELEMENTS RAIN-CARRYING SYSTEMS

Our sturdy, long-lasting roof-drainage products are available in matching colors in both aluminum and steel.



### LIMITED-LIFETIME WARRANTY!

*Quality products backed by excellent support.* 

### THE KLAUER ADVANTAGES



### **AVAILABLE PRODUCTS AND COLORS:**

## KLAUER CLASSIC ALUMINUM

The Klauer Classic Aluminum Series is formulated with a proprietary high-durability resin for resistance to chalking and fading. Our superior polyester paint system with precision nylon-particle additives enhances the finish with a warm, low-gloss texture and duplicates Klauer steel siding finishes and color options.



## KLAUER SELECT ALUMINUM

The Klauer Select Aluminum Series is formulated with a high-durability resin for resistance to chalking and fading as well as exceptional resistance to sun, rain and other natural elements. These polyester paint systems are scratch and stain resistant, providing homeowners with years of maintenance-free performance.





Colors are representations of the paint finish. Please ref