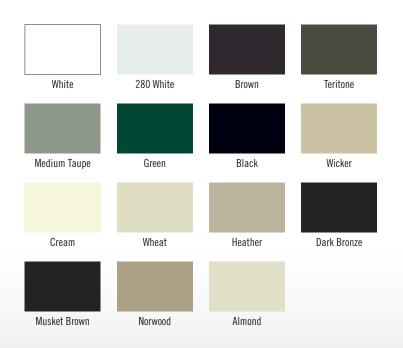

### **AVAILABLE PRODUCTS AND COLORS:**

## KLAUER SELECT ALUMINUM

The Klauer Select Aluminum Series is formulated with a high-durability resin for resistance to chalking and fading as well as exceptional resistance to sun, rain and other natural elements. These polyester paint systems are scratch and stain resistant, providing homeowners with years of maintenance-free performance.