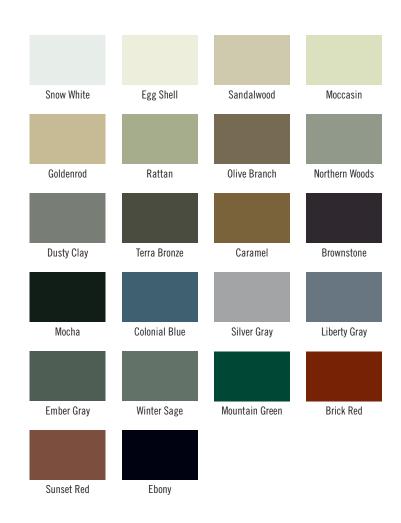

### **AVAILABLE PRODUCTS AND COLORS:**

## KLAUER CLASSIC ALUMINUM

The Klauer Classic Aluminum Series is formulated with a proprietary high-durability resin for resistance to chalking and fading. Our superior polyester paint system with precision nylon-particle additives enhances the finish with a warm, low-gloss texture and duplicates Klauer steel siding finishes and color options.