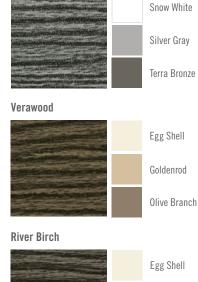

#### STEEL SHINGLE ACCENT SIDING

From its durable finish to its realistic woodgrain appearance, Klauer Steel Shingle Siding can add dramatic accents to porches, gables and other architectural elements without the cost and maintenance typical of other products.

#### **AVAILABLE COLORS**

At Klauer, we value eco-friendly manufacturing practices. Steel is the most recycled material on the planet, more than all other materials combined, and can be recycled repeatedly without loss of strength.