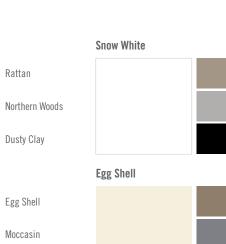

# COLOR COMBO GUIDE

Selecting the right color scheme for the exterior of your home is a significant decision. Klauer has curated these siding and trim selections to help inspire and assist you throughout the decision-making process.

Note: Colors are representations. Please refer to an actual metal sample.

White Ash

Silver Gray

Olive Branch

Liberty Gray

Winter Sage

Ebony

Rattan

Dusty Clay

Terra Bronze

#### Brownstone

Moccasin

Dusty Clay

Terra Bronze

Sandalwood

Northern Woods

Winter Sage

Mocha