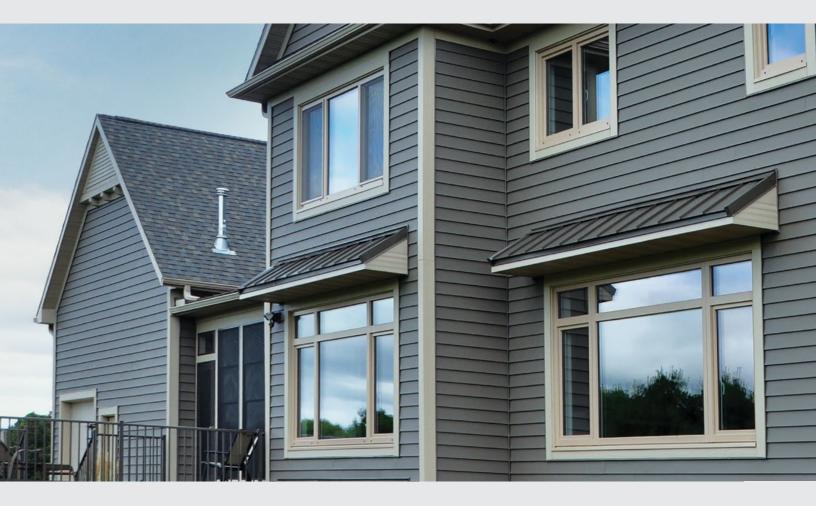

# TOUGHNESS NEVER LOOKED SO GOOD

Want to improve your home's curb appeal with a look that's vibrant *and* resilient?

Klauer offers a complete line of steel siding and accessories, aluminum soffit and fascia and rain-carrying products, all made to withstand the toughest environments.

#### **KLAUER STEEL SIDING**

Klauer steel siding looks great—and it's finished with a durable, long-lasting coating that resists cracking, peeling, flaking, blistering, chipping, fading and more. **Plus, you can choose from three distinct industry-leading finishes.** 