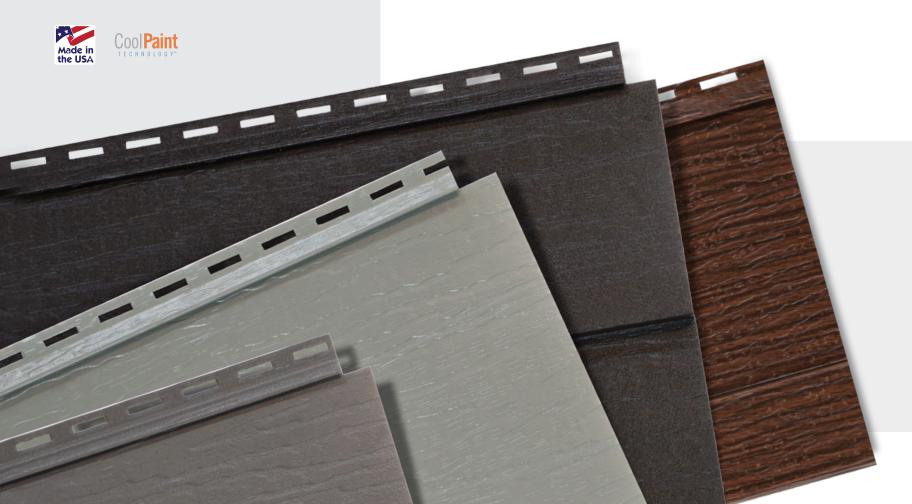

#### **KLAUER STEEL SIDING**

Klauer steel siding looks great—and it's finished with a durable, long-lasting coating that resists cracking, peeling, flaking, blistering, chipping, fading and more. **Plus, you can choose from three distinct industry-leading finishes.** 

Klauer premium collections are created with Cool Paint Technology,™ which offer superior performance by using reflective pigments to help reduce energy consumption.

Our silicone-modified polyester paint systems are baked in high-temperature ovens during a continuous coil-coating process. As a result, our steel siding exteriors perform better than alternatives like vinyl, wood and pressed-composite products with pigmented PVC or postproduction-applied coatings.