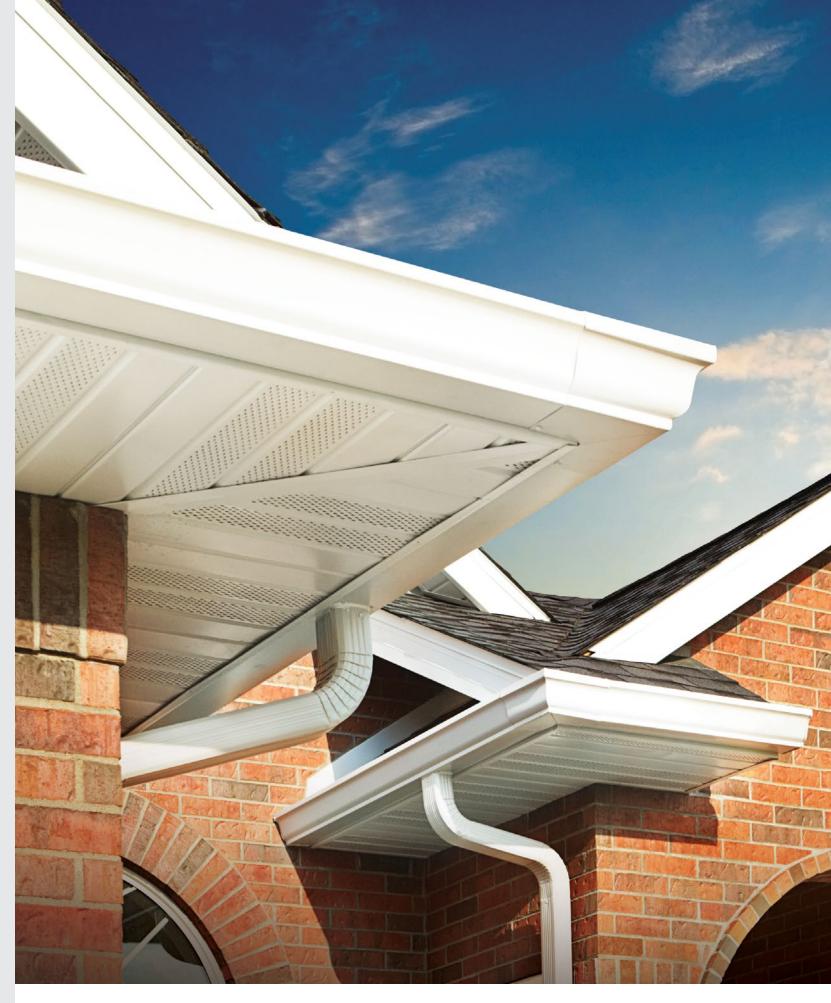

# **KLAUER** Soffit, Fascia and Rain-carrying systems

Our durable, energy-efficient soffit, fascia and rain-carrying systems are easy to install, require minimal maintenance and come in styles and colors to fit any project design.

### **QUALITY AND EXCELLENCE, REINVENTED** soffit and fascia

We entered the aluminum soffit-manufacturing market to provide the highest-quality soffit and accessories available. The result is a final product with the most free airspace in the industry-providing maximum energy-saving ventilation-and a paint system to match. Our paint is durable and tough, environmentally friendly, 100-percent recyclable and stain resistant, and can be easily cleaned with a garden hose.

### **EQUALIZE THE ELEMENTS**

RAIN-CARRYING SYSTEMS

Our sturdy, long-lasting roof-drainage products prevent water damage by collecting rainwater and moving it away from walls and foundations. We produce a variety of sizes and types of gutters, gutter coil, downspouts and other accessories.