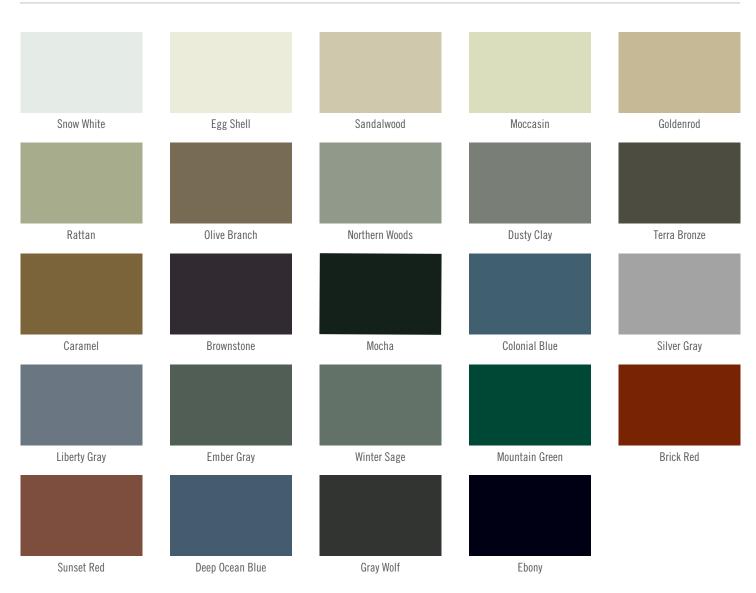

# **CLASSIC**<sup>TM</sup> Finish

The Klauer Classic Steel Siding and Accessories collection is available in 24 solid colors.

#### Rosewood

Brownstone

Elite Terra Bronze

Ebony

Goldenrod

Olive Branch

Caramel

Northern Woods

Silver Gray

Olive Branch

Liberty Gray

Winter Sage

Ebony

Rattan

Dusty Clay

Terra Bronze

#### Brownstone

Moccasin

Dusty Clay

Terra Bronze

Sandalwood

Northern Woods

Winter Sage

Mocha

**Colonial Blue** 

#### Deep Ocean Blue

#### Liberty Gray

### Goldenrod Olive Branch

Caramel

Snow White Sandalwood

Olive Branch

Egg Shell Sandalwood

Silver Gray

### Snow White Liberty Gray

Mocha

Snow White Liberty Gray

Colonial Blue

Egg Shell Silver Gray

Terra Bronze

Ember Gray