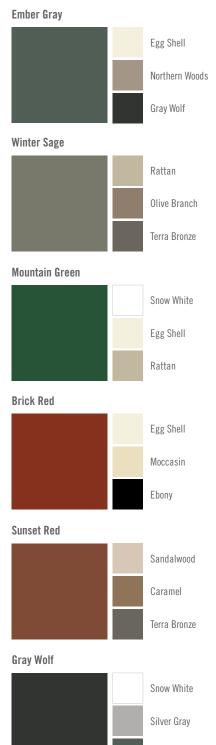

# COLOR COMBO GUIDE

Selecting the right color scheme for the exterior of your home is a significant decision. Klauer has curated these siding and trim selections to help inspire and assist you throughout the decision-making process.

Note: Colors are representations. Please refer to an actual metal sample.

White Ash

#### Rosewood

Brownstone

Elite Terra Bronze

Ebony

Goldenrod

Olive Branch

Caramel

Northern Woods

Silver Gray

Olive Branch

Liberty Gray

Winter Sage

Ebony

Rattan

Dusty Clay

Terra Bronze

#### Brownstone

Moccasin

Dusty Clay

Terra Bronze

Sandalwood

Northern Woods

Winter Sage

Mocha