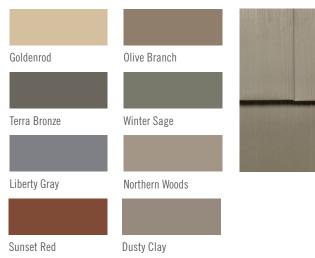

# RESTIGE TIME

The Klauer Prestige Steel Siding and Accessories collection replicates nature's colors and textures. Its unique color palette consists of five two-tone shades that create the look of naturally stained wood.

#### Rosewood

Brownstone

Elite Terra Bronze

Ebony

Goldenrod

Olive Branch

Caramel

Northern Woods

Silver Gray

Olive Branch

Liberty Gray

Winter Sage

Ebony

Rattan

Dusty Clay

Terra Bronze

#### Brownstone

Moccasin

Dusty Clay

Terra Bronze

Sandalwood

Northern Woods

Winter Sage

Mocha