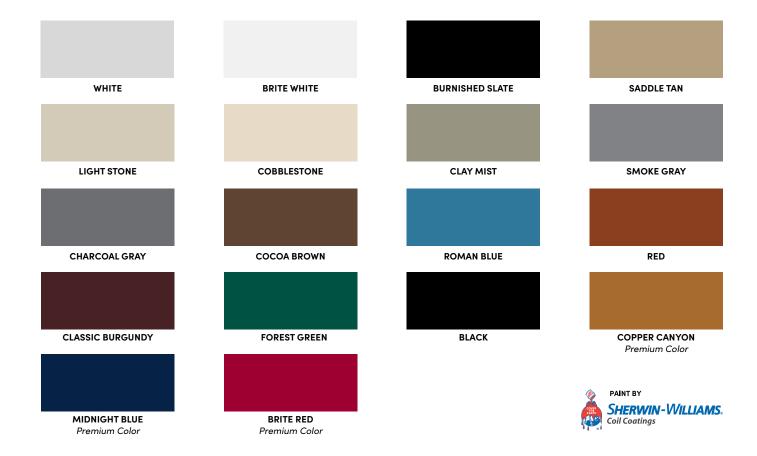

# K-RIB ROOFING AND SIDING

**COLOR SELECTION CHART** 

|                       | Frontier and<br>Suburban 29<br>Ga Galvanized | Frontier and<br>Suburban G-90<br>29 Ga Galvanized | Heartland<br>29 Ga<br>Galvanized | Frontier and<br>Suburban 26<br>Ga Galvalume | R Panel and<br>PBR Panel 26<br>Ga Galvalume | Soffit<br>System |
|-----------------------|----------------------------------------------|---------------------------------------------------|----------------------------------|---------------------------------------------|---------------------------------------------|------------------|
| White                 | •                                            |                                                   |                                  |                                             |                                             | •                |
| Brite White           | •                                            | •                                                 | •                                | •                                           | •                                           | •                |
| Burnished Slate       | •                                            | •                                                 | •                                |                                             |                                             | •                |
| Saddle Tan            | •                                            | •                                                 |                                  |                                             |                                             | •                |
| Light Stone           | •                                            | •                                                 |                                  | •                                           | •                                           | •                |
| Cobblestone           | •                                            |                                                   |                                  |                                             |                                             | •                |
| Clay Mist             | •                                            |                                                   | •                                | •                                           | •                                           | •                |
| Smoke Gray            | •                                            | •                                                 | •                                |                                             |                                             | •                |
| Charcoal Gray         | •                                            | •                                                 | •                                | •                                           | •                                           | •                |
| Cocoa Brown           | •                                            | •                                                 | •                                | •                                           | •                                           | •                |
| Roman Blue            | •                                            |                                                   |                                  |                                             |                                             | •                |
| Red                   | •                                            | •                                                 | •                                |                                             |                                             | •                |
| Classic Burgundy      | •                                            |                                                   |                                  |                                             |                                             | •                |
| Forest Green          | •                                            | •                                                 | •                                | •                                           | •                                           | •                |
| Black                 | •                                            |                                                   | •                                |                                             |                                             | •                |
| Copper Canyon         | •                                            |                                                   |                                  |                                             |                                             | •                |
| Midnight Blue         | •                                            |                                                   |                                  |                                             |                                             | •                |
| Brite Red             | •                                            |                                                   |                                  |                                             |                                             | •                |
| 29 Ga Bare Galvanized | •                                            |                                                   | •                                |                                             |                                             |                  |
| 26 Ga Bare Galvalume  |                                              |                                                   |                                  | •                                           | •                                           |                  |