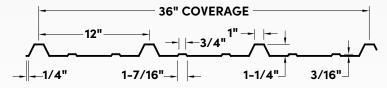

e Galvanized | •                                            |                                                   | •                                |                                             |                                             |                  |
| 26 Ga Bare Galvalume  |                                              |                                                   |                                  | •                                           | •                                           |                  |

<sup>– 40-</sup>year paint warranty



<sup>-</sup> Custom trims available

<sup>–</sup> Matching trim, soffit and rain-carrying equipment



## **K-RIB PROFILES**

## **FRONTIER:**



#### **SUBURBAN:**



## **HEARTLAND:**



#### **R-PANEL:**



## **PBR-PANEL:**



## 1-1/4" CORRUGATED:



## 2-1/2" CORRUGATED:



## **ALUMINUM SOFFIT SYSTEM:**







- A. Cold Rolled Steel Sheet
- B. Corrosion-Blocking Galvanized or Galvalume
- C. Paint Pretreatment
- D. Primer
- E. WeatherXL™ Finish
- F. Back/Washcoat

The Right Paint for the Right Product: We choose WeatherXL siliconized polyester paint for our panels as it is recognized in the industry for its remarkable color and gloss retention as well as its superior chalk resistance. All WeatherXL-painted K-Rib Brand roofing and siding panels are covered by our 40-year paint warranty.