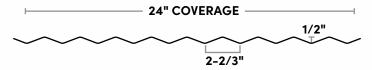

|                                                   | •                                |                                             |                                             |                  |
| 26 Ga Bare Galvalume  |                                              |                                                   |                                  | •                                           | •                                           |                  |

<sup>– 40-</sup>year paint warranty



<sup>-</sup> Custom trims available

<sup>–</sup> Matching trim, soffit and rain-carrying equipment



## **K-RIB PROFILES**

## **FRONTIER:**



#### **SUBURBAN:**



## **HEARTLAND:**



#### **R-PANEL:**



## **PBR-PANEL:**



## 1-1/4" CORRUGATED:



## 2-1/2" CORRUGATED:



## **ALUMINUM SOFFIT SYSTEM:**







- A. Cold Rolled Steel Sheet
- B. Corrosion-Blocking Galvanized or Galvalume
- C. Paint Pretreatment
- D. Primer
- E. WeatherXL™ Finish
- F. Back/Washcoat

The Right Paint for the Right Product: We choose WeatherXL siliconized polyester paint for our panels as it is recognized in the industry for its remarkable color and gloss retention as well as its superior chalk resistance. All WeatherXL-painted K-Rib Brand roofing and siding panels are covered by our 40-year paint warranty.