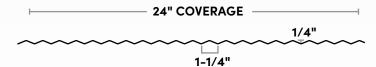

|                                                   | •                                |                                             |                                             |                  |
| 26 Ga Bare Galvalume  |                                              |                                                   |                                  | •                                           | •                                           |                  |

<sup>– 40-</sup>year paint warranty



<sup>-</sup> Custom trims available

<sup>–</sup> Matching trim, soffit and rain-carrying equipment



## **K-RIB PROFILES**

## **FRONTIER:**



#### **SUBURBAN:**



## **HEARTLAND:**



#### **R-PANEL:**



## **PBR-PANEL:**



## 1-1/4" CORRUGATED:



## 2-1/2" CORRUGATED:



## **ALUMINUM SOFFIT SYSTEM:**







- A. Cold Rolled Steel Sheet
- B. Corrosion-Blocking Galvanized or Galvalume
- C. Paint Pretreatment
- D. Primer
- E. WeatherXL™ Finish
- F. Back/Washcoat

The Right Paint for the Right Product: We choose WeatherXL siliconized polyester paint for our panels as it is recognized in the industry for its remarkable color and gloss retention as well as its superior chalk resistance. All WeatherXL-painted K-Rib Brand roofing and siding panels are covered by our 40-year paint warranty.