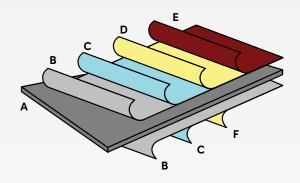

## **ALUMINUM SOFFIT SYSTEM:**

- A. Cold Rolled Steel Sheet
- B. Corrosion-Blocking Galvanized or Galvalume
- C. Paint Pretreatment
- D. Primer
- E. WeatherXL™ Finish
- F. Back/Washcoat

The Right Paint for the Right Product: We choose WeatherXL siliconized polyester paint for our panels as it is recognized in the industry for its remarkable color and gloss retention as well as its superior chalk resistance. All WeatherXL-painted K-Rib Brand roofing and siding panels are covered by our 40-year paint warranty.