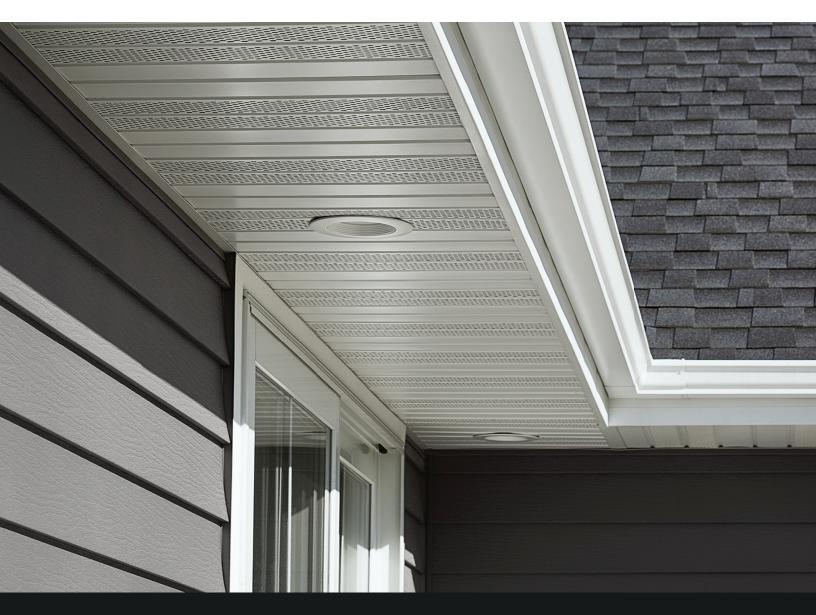

## **SOFFIT AND FASCIA**

Klauer entered the aluminum soffit-manufacturing market with the intention of providing the highest-quality soffit and accessories available. The result is a final product that is 100-percent recyclable and provides industry-leading net free airspace—providing maximum energy-saving ventilation—and a paint system to match. Our paint is durable and tough, environmentally friendly and can be easily cleaned with a garden hose.

- > Available in both 12-in.-wide and 16-in.-wide soffit panels
- > 12-ft. standard panel lengths with special length options
- > Produced in solid, center-vent and full-vent configurations
- > Color-matched aluminum soffit accessories
- > Color-matched aluminum rain-carrying system
- > Net free air specs:
- 12-in. center vent: free airspace: 3.24 sq. in./lin. ft.
- 12-in. full vent: free airspace: 9.72 sq. in./lin. ft.
- 16-in. center vent: free airspace: 6.48 sq. in./lin. ft.
- 16-in. full vent: free airspace: 12.96 sq. in./lin. ft.