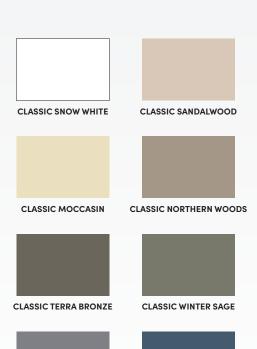

| PRODUCT SPECIFICATIONS |                                                                                                                                                                                                                             |
|------------------------|-----------------------------------------------------------------------------------------------------------------------------------------------------------------------------------------------------------------------------|
| PANEL EXPOSURE:        | 40.625" x 8.625"                                                                                                                                                                                                            |
| PANELS PER SQUARE:     | 41.10                                                                                                                                                                                                                       |
| WEIGHT PER SQUARE:     | 85.70 lbs.                                                                                                                                                                                                                  |
| PRODUCT MATERIAL:      | A653 Galvanized Steel, Textured SMP Finish                                                                                                                                                                                  |
| AVAILABLE COLORS:      | Classic Snow White, Classic Sandalwood,<br>Classic Moccasin, Classic Northern Woods,<br>Classic Terra Bronze, Classic Winter Sage,<br>Classic Liberty Gray, Classic Deep Ocean Blue,<br>Classic Brick Red and Classic Mocha |
| FASTENING DETAIL:      | Integrated Nail Tabs and Clips: Ring shank corrosion-<br>resistant fasteners recommended                                                                                                                                    |
| FASTENING CLIPS:       | 16" spacing, 120 per square recommended (100 per bag)                                                                                                                                                                       |
| PANEL EXAMPLE:         |                                                                                                                                                                                                                             |

**CLASSIC LIBERTY GRAY** 

CLASSIC BRICK RED

CLASSIC DEEP OCEAN BLUE

CLASSIC MOCHA

The colors shown are intended only as an approximation of the actual colors. Color chips are available upon request.