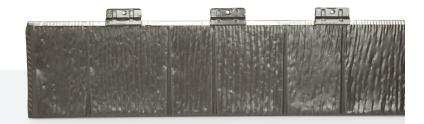

## SHINGLE SIDING

Crafted using heavy-gauge steel and durable, state-ofthe-art finishes and coatings, our CottageWood shingles are guaranteed to retain their beauty and outperform competing materials. No other shingle offers the same protection, savings and lasting beauty. Invest in your home with a worryfree shingle that provides peace of mind for the future.

| PRODUCT SPECIFICATIONS |                                                                                                                                                                                                                             |
|------------------------|-----------------------------------------------------------------------------------------------------------------------------------------------------------------------------------------------------------------------------|
| PANEL EXPOSURE:        | 40.625" x 8.625"                                                                                                                                                                                                            |
| PANELS PER SQUARE:     | 41.10                                                                                                                                                                                                                       |
| WEIGHT PER SQUARE:     | 85.70 lbs.                                                                                                                                                                                                                  |
| PRODUCT MATERIAL:      | A653 Galvanized Steel, Textured SMP Finish                                                                                                                                                                                  |
| AVAILABLE COLORS:      | Classic Snow White, Classic Sandalwood,<br>Classic Moccasin, Classic Northern Woods,<br>Classic Terra Bronze, Classic Winter Sage,<br>Classic Liberty Gray, Classic Deep Ocean Blue,<br>Classic Brick Red and Classic Mocha |
| FASTENING DETAIL:      | Integrated Nail Tabs and Clips: Ring shank corrosion-<br>resistant fasteners recommended                                                                                                                                    |
| FASTENING CLIPS:       | 16" spacing, 120 per square recommended (100 per bag)                                                                                                                                                                       |
| PANEL EXAMPLE:         |                                                                                                                                                                                                                             |