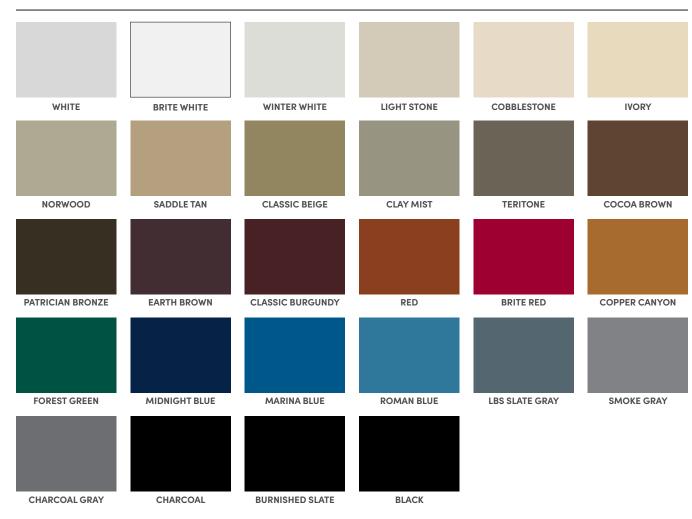

## TRADITIONAL BUILDING PRODUCTS (STEEL ONLY)

Premium colors: Brite Red, Copper Canyon and Midnight Blue

Klauer rainware material type and color availability vary by product and geographic region. Minimum order quantities may apply to non-standard materials and colors. Please contact your Klauer representative for availability in your area.